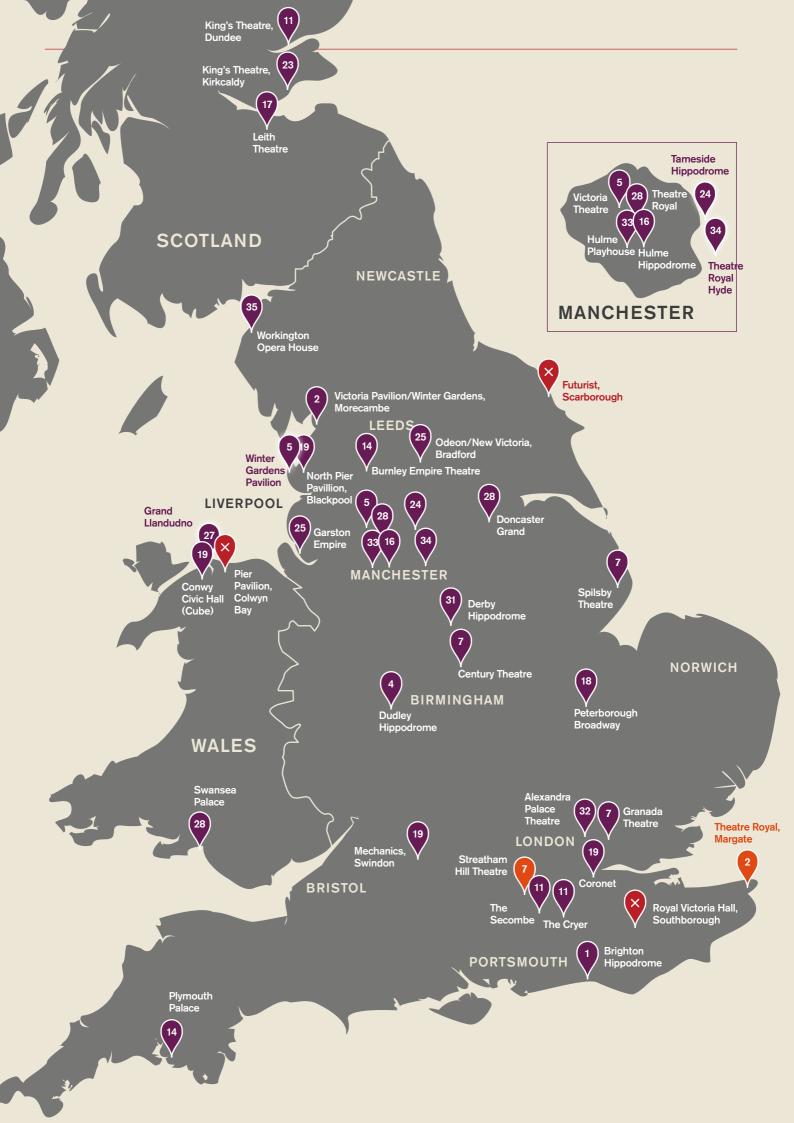

### There are 35 buildings on this year's Theatres at Risk Register.

As in previous years theatres at risk are assessed on 3 criteria - Building Risk; Star Rating; and Community Value, definitions of which are given below. Every building is given a score between 0 and 3 in each category. These scores are then added together to give a total Risk Value. The maximum score is 9 and the minimum to ensure inclusion on the list is 4.

## Theatres at Risk Register 2018

| Timestre Royal, Margate NEW                                                                                                                                                                                                                                                                                                                                                                                                                                                                                                                                                                                                                                                                                                                                                                                                                                                                                                                                                                                                                                                                                                                                                                                                                                                                                                                                                                                                                                                                                                                                                                                                                                                                                                                                                                                                                                                                                                                                                                                                                                                                                                  |     | Theatre                                     | Listing    | Building<br>Risk | Star<br>Rating | Community<br>Value | Total<br>Risk |
|------------------------------------------------------------------------------------------------------------------------------------------------------------------------------------------------------------------------------------------------------------------------------------------------------------------------------------------------------------------------------------------------------------------------------------------------------------------------------------------------------------------------------------------------------------------------------------------------------------------------------------------------------------------------------------------------------------------------------------------------------------------------------------------------------------------------------------------------------------------------------------------------------------------------------------------------------------------------------------------------------------------------------------------------------------------------------------------------------------------------------------------------------------------------------------------------------------------------------------------------------------------------------------------------------------------------------------------------------------------------------------------------------------------------------------------------------------------------------------------------------------------------------------------------------------------------------------------------------------------------------------------------------------------------------------------------------------------------------------------------------------------------------------------------------------------------------------------------------------------------------------------------------------------------------------------------------------------------------------------------------------------------------------------------------------------------------------------------------------------------------|-----|---------------------------------------------|------------|------------------|----------------|--------------------|---------------|
| Victoria Pavillon/Winter Gardens, Morecombe   II                                                                                                                                                                                                                                                                                                                                                                                                                                                                                                                                                                                                                                                                                                                                                                                                                                                                                                                                                                                                                                                                                                                                                                                                                                                                                                                                                                                                                                                                                                                                                                                                                                                                                                                                                                                                                                                                                                                                                                                                                                                                             | 1   | Brighton Hippodrome                         | *          | 3                | 3              | 3                  | 9             |
|                                                                                                                                                                                                                                                                                                                                                                                                                                                                                                                                                                                                                                                                                                                                                                                                                                                                                                                                                                                                                                                                                                                                                                                                                                                                                                                                                                                                                                                                                                                                                                                                                                                                                                                                                                                                                                                                                                                                                                                                                                                                                                                              | 2=  | Theatre Royal, Margate NEW                  | *          | 2                | 3              | 3                  | 8             |
|                                                                                                                                                                                                                                                                                                                                                                                                                                                                                                                                                                                                                                                                                                                                                                                                                                                                                                                                                                                                                                                                                                                                                                                                                                                                                                                                                                                                                                                                                                                                                                                                                                                                                                                                                                                                                                                                                                                                                                                                                                                                                                                              | 2=  | Victoria Pavilion/Winter Gardens, Morecombe | *          | 2                | 3              | 3                  | 8             |
| Winter Gardens Pavillion, Blackpool   II                                                                                                                                                                                                                                                                                                                                                                                                                                                                                                                                                                                                                                                                                                                                                                                                                                                                                                                                                                                                                                                                                                                                                                                                                                                                                                                                                                                                                                                                                                                                                                                                                                                                                                                                                                                                                                                                                                                                                                                                                                                                                     | 4   | Dudley Hippodrome                           | Not listed | 3                | 2              | 3                  | 8             |
| Century Theatre, Coalville, Leicestershire   Not listed   2   2   3   7                                                                                                                                                                                                                                                                                                                                                                                                                                                                                                                                                                                                                                                                                                                                                                                                                                                                                                                                                                                                                                                                                                                                                                                                                                                                                                                                                                                                                                                                                                                                                                                                                                                                                                                                                                                                                                                                                                                                                                                                                                                      | 5=  | Victoria Theatre, Salford                   | II         | 3                | 3              | 2                  | 8             |
| Fractage   Fractage  | 5=  | Winter Gardens Pavillion, Blackpool         | *          | 3                | 3              | 2                  | 8             |
| Spilsby Theatre, Lincolnshire   II   2   2   3   7                                                                                                                                                                                                                                                                                                                                                                                                                                                                                                                                                                                                                                                                                                                                                                                                                                                                                                                                                                                                                                                                                                                                                                                                                                                                                                                                                                                                                                                                                                                                                                                                                                                                                                                                                                                                                                                                                                                                                                                                                                                                           | 7=  | Century Theatre, Coalville, Leicestershire  | Not listed | 2                | 2              | 3                  | 7             |
| Streatham Hill Theatre,                                                                                                                                                                                                                                                                                                                                                                                                                                                                                                                                                                                                                                                                                                                                                                                                                                                                                                                                                                                                                                                                                                                                                                                                                                                                                                                                                                                                                                                                                                                                                                                                                                                                                                                                                                                                                                                                                                                                                                                                                                                                                                      | 7=  | Granada, London Borough of Waltham Forest   | *          | 2                | 2              | 3                  | 7             |
|                                                                                                                                                                                                                                                                                                                                                                                                                                                                                                                                                                                                                                                                                                                                                                                                                                                                                                                                                                                                                                                                                                                                                                                                                                                                                                                                                                                                                                                                                                                                                                                                                                                                                                                                                                                                                                                                                                                                                                                                                                                                                                                              | 7=  | Spilsby Theatre, Lincolnshire               | II         | 2                | 2              | 3                  | 7             |
| Result   R | 7=  |                                             | II         | 2                | 2              | 3                  | 7             |
| The Secombe, London Borough of Sutton   Not listed   3                                                                                                                                                                                                                                                                                                                                                                                                                                                                                                                                                                                                                                                                                                                                                                                                                                                                                                                                                                                                                                                                                                                                                                                                                                                                                                                                                                                                                                                                                                                                                                                                                                                                                                                                                                                                                                                                                                                                                                                                                                                                       | 11= |                                             | В          | 3                | 1              | 3                  | 7             |
|                                                                                                                                                                                                                                                                                                                                                                                                                                                                                                                                                                                                                                                                                                                                                                                                                                                                                                                                                                                                                                                                                                                                                                                                                                                                                                                                                                                                                                                                                                                                                                                                                                                                                                                                                                                                                                                                                                                                                                                                                                                                                                                              | 11= | The Cryer, London Borough of Sutton         | Not listed | 3                | 1              | 3                  | 7             |
|                                                                                                                                                                                                                                                                                                                                                                                                                                                                                                                                                                                                                                                                                                                                                                                                                                                                                                                                                                                                                                                                                                                                                                                                                                                                                                                                                                                                                                                                                                                                                                                                                                                                                                                                                                                                                                                                                                                                                                                                                                                                                                                              | 11= | The Secombe, London Borough of Sutton       | Not listed | 3                | 1              | 3                  | 7             |
| Hulme Hippodrome, Manchester   II                                                                                                                                                                                                                                                                                                                                                                                                                                                                                                                                                                                                                                                                                                                                                                                                                                                                                                                                                                                                                                                                                                                                                                                                                                                                                                                                                                                                                                                                                                                                                                                                                                                                                                                                                                                                                                                                                                                                                                                                                                                                                            | 14= | Burnley Empire                              | II         | 3                | 2              | 2                  | 7             |
| Leith Theatre, Edinburgh   B   1   2   3   6     The Broadway, Peterborough   Not listed   2   1   3   6     Second Theatre, Edinburgh   II   3   1   2   6     Second Theatre, Elephant and Castle, London Borough of Southwark   II   3   1   2   6     Second Theatre, Swindon   II   3   1   2   6     Second Theatre, Kirkcaldy   B   1   1   3   5     Second Theatre, Kirkcaldy   B   1   1   2   5     Second Theatre, Kirkcaldy   Second Theatre, Liandudno   II   1   2   5     Second Theatre, Liandudno   II   1   3   1   5     Second Theatre, Liandudno   II   1   2   2   1   5     Second Theatre, Charles Hippodrome   II   1   1   1   1   5     Second Theatre, Royal, Hyde, Cheshire   II   1   1   1   1   1   5     Second Theatre, Liandudno   II   1   1   1   1   5     Second Theatre, Liandudno   II   1   1   1   1   5     Second Theatre, Liandudno   II   1   1   1   1   5     Second Theatre Royal, Hyde, Cheshire   II   1   1   1   1   5     Second Theatre Royal, Hyde, Cheshire   II   1   1   1   2   4     Second Theatre Royal, Manchester   II   1   1   2   1   4     Second Theatre Royal, Manchester   II   1   2   1   4     Second Theatre Royal, Manchester   II   1   2   1   4     Second Theatre Royal, Manchester   II   1   2   1   4     Second Theatre Royal, Manchester   II   1   2   1   4     Second Theatre Royal, Manchester   II   1   2   1   4     Second Theatre Royal, Manchester   II   1   2   1   4     Second Theatre Royal, Manchester   II   1   2   1   4     Second Theatre Royal, Manchester   II   1   2   1   4     Second Theatre Royal, Manchester   II   1   2   2   1     Second Theatre Royal, Manchester   II   1   2   2   3     Second Theatre Royal, Manchester   II   1   2   2   3     Second Theatre Royal, Manchester   II   1   2   3     Second Theatre Royal, Manchester   II   1   2   3     Second Theatre Royal, Manchester   II   3   3     Second Theatre Royal, Ma | 14= | Plymouth Palace                             | *          | 3                | 2              | 2                  | 7             |
| 18         The Broadway, Peterborough         Not listed         2         1         3         6           19=         Conwy Civic Hall (Cube)         II         3         1         2         6           19=         Coronet, Elephant and Castle, London Borough of Southwark         Not listed         3         1         2         6           19=         Mechanics Institute, Swindon         II*         3         1         2         6           19=         North Pier Pavillion, Blackpool         II         3         1         2         6           23         King's Theatre, Kirkcaldy         B         1         1         3         5           24         Tameside Hippodrome, Ashton-under-Lyne         II         1         2         2         5           25=         Garston Empire, Liverpool         Not listed         2         1         2         5           25=         Garston Empire, Liverpool         Not listed         2         1         2         5           25=         Odeon/New Victoria, Bradford         Not listed         2         1         2         5           28=         Doncaster Grand         II         2         2         1         5                                                                                                                                                                                                                                                                                                                                                                                                                                                                                                                                                                                                                                                                                                                                                                                                                                                                                                                    | 16  | Hulme Hippodrome, Manchester                | II         | 3                | 3              | 1                  | 7             |
| 19=   Conwy Civic Hall (Cube)   II                                                                                                                                                                                                                                                                                                                                                                                                                                                                                                                                                                                                                                                                                                                                                                                                                                                                                                                                                                                                                                                                                                                                                                                                                                                                                                                                                                                                                                                                                                                                                                                                                                                                                                                                                                                                                                                                                                                                                                                                                                                                                           | 17  | Leith Theatre, Edinburgh                    | В          | 1                | 2              | 3                  | 6             |
| 19=   Coronet, Elephant and Castle, London Borough of Southwark   19=   Mechanics Institute, Swindon   II*   3   1   2   6     19=   North Pier Pavillion, Blackpool   II   3   1   2   6     23   King's Theatre, Kirkcaldy   B   1   1   3   5     24   Tameside Hippodrome, Ashton-under-Lyne   II   1   2   2   5     25=   Garston Empire, Liverpool   Not listed   2   1   2   5     25=   Odeon/New Victoria, Bradford   Not listed   2   1   2   5     27   Grand Theatre, Llandudno   II*   1   3   1   5     28=   Doncaster Grand   II   2   2   1   5     28=   Swansea Palace   II   2   2   1   5     28=   Theatre Royal, Hyde, Cheshire   II   2   2   1   5     31   Derby Hippodrome   II   3   1   1   5     32   Alexandra Palace Theatre, London Borough of Haringey   II   1   1   2   1   4     34   Theatre Royal, Manchester   II   1   2   2   0   4                                                                                                                                                                                                                                                                                                                                                                                                                                                                                                                                                                                                                                                                                                                                                                                                                                                                                                                                                                                                                                                                                                                                                                                                                                               | 18  | The Broadway, Peterborough                  | Not listed | 2                | 1              | 3                  | 6             |
| London Borough of Southwark   19=   Mechanics Institute, Swindon   II*   3   1   2   6   6   19=   North Pier Pavillion, Blackpool   II   3   1   2   6   6   6   6   6   6   6   6   6                                                                                                                                                                                                                                                                                                                                                                                                                                                                                                                                                                                                                                                                                                                                                                                                                                                                                                                                                                                                                                                                                                                                                                                                                                                                                                                                                                                                                                                                                                                                                                                                                                                                                                                                                                                                                                                                                                                                      | 19= | Conwy Civic Hall (Cube)                     | II         | 3                | 1              | 2                  | 6             |
| 19=   North Pier Pavillion, Blackpool                                                                                                                                                                                                                                                                                                                                                                                                                                                                                                                                                                                                                                                                                                                                                                                                                                                                                                                                                                                                                                                                                                                                                                                                                                                                                                                                                                                                                                                                                                                                                                                                                                                                                                                                                                                                                                                                                                                                                                                                                                                                                        | 19= |                                             | Not listed | 3                | 1              | 2                  | 6             |
| Signature   Sign | 19= | Mechanics Institute, Swindon                | *          | 3                | 1              | 2                  | 6             |
| 24       Tameside Hippodrome, Ashton-under-Lyne       II       1       2       2       5         25=       Garston Empire, Liverpool       Not listed       2       1       2       5         25=       Odeon/New Victoria, Bradford       Not listed       2       1       2       5         27       Grand Theatre, Llandudno       II*       1       3       1       5         28=       Doncaster Grand       II       2       2       1       5         28=       Swansea Palace       II       2       2       1       5         28=       Theatre Royal, Hyde, Cheshire       II       2       2       1       5         31       Derby Hippodrome       II       3       1       1       5         32       Alexandra Palace Theatre, London Borough of Haringey       II       1       1       2       4         33       Hulme Playhouse, Manchester       II       1       2       1       4         34       Theatre Royal, Manchester       II       2       2       0       4                                                                                                                                                                                                                                                                                                                                                                                                                                                                                                                                                                                                                                                                                                                                                                                                                                                                                                                                                                                                                                                                                                                                  | 19= | North Pier Pavillion, Blackpool             | II         | 3                | 1              | 2                  | 6             |
| 25=       Garston Empire, Liverpool       Not listed       2       1       2       5         25=       Odeon/New Victoria, Bradford       Not listed       2       1       2       5         27       Grand Theatre, Llandudno       II*       1       3       1       5         28=       Doncaster Grand       II       2       2       1       5         28=       Swansea Palace       II       2       2       1       5         28=       Theatre Royal, Hyde, Cheshire       II       2       2       1       5         31       Derby Hippodrome       II       3       1       1       5         32       Alexandra Palace Theatre, London Borough of Haringey       II       1       2       1       4         33       Hulme Playhouse, Manchester       II       1       2       1       4         34       Theatre Royal, Manchester       II       2       2       0       4                                                                                                                                                                                                                                                                                                                                                                                                                                                                                                                                                                                                                                                                                                                                                                                                                                                                                                                                                                                                                                                                                                                                                                                                                                   | 23  | King's Theatre, Kirkcaldy                   | В          | 1                | 1              | 3                  | 5             |
| 25=       Odeon/New Victoria, Bradford       Not listed       2       1       2       5         27       Grand Theatre, Llandudno       II*       1       3       1       5         28=       Doncaster Grand       II       2       2       1       5         28=       Swansea Palace       II       2       2       1       5         28=       Theatre Royal, Hyde, Cheshire       II       2       2       1       5         31       Derby Hippodrome       II       3       1       1       5         32       Alexandra Palace Theatre, London Borough of Haringey       II       1       2       1       4         33       Hulme Playhouse, Manchester       II       1       2       1       4         34       Theatre Royal, Manchester       II       2       2       0       4                                                                                                                                                                                                                                                                                                                                                                                                                                                                                                                                                                                                                                                                                                                                                                                                                                                                                                                                                                                                                                                                                                                                                                                                                                                                                                                                | 24  | Tameside Hippodrome, Ashton-under-Lyne      | II         | 1                | 2              | 2                  | 5             |
| 27   Grand Theatre, Llandudno   II*   1   3   1   5     28=   Doncaster Grand   II   2   2   2   1   5     28=   Swansea Palace   II   2   2   2   1   5     28=   Theatre Royal, Hyde, Cheshire   II   2   2   2   1   5     31   Derby Hippodrome   II   3   1   1   5     32   Alexandra Palace Theatre,                                                                                                                                                                                                                                                                                                                                                                                                                                                                                                                                                                                                                                                                                                                                                                                                                                                                                                                                                                                                                                                                                                                                                                                                                                                                                                                                                                                                                                                                                                                                                                                                                                                                                                                                                                                                                  | 25= | Garston Empire, Liverpool                   | Not listed | 2                | 1              | 2                  | 5             |
| Doncaster Grand II 2 2 1 1 5  Swansea Palace II 2 2 1 1 5  Theatre Royal, Hyde, Cheshire II 2 2 1 1 5  Derby Hippodrome II 3 1 1 5  Alexandra Palace Theatre, II 1 1 1 2 1 1 4  Hulme Playhouse, Manchester II 2 2 0 4  Theatre Royal, Manchester II 1 2 0 4                                                                                                                                                                                                                                                                                                                                                                                                                                                                                                                                                                                                                                                                                                                                                                                                                                                                                                                                                                                                                                                                                                                                                                                                                                                                                                                                                                                                                                                                                                                                                                                                                                                                                                                                                                                                                                                                 | 25= | Odeon/New Victoria, Bradford                | Not listed | 2                | 1              | 2                  | 5             |
| Swansea Palace II 2 2 1 5  Theatre Royal, Hyde, Cheshire II 2 2 1 1 5  Derby Hippodrome II 3 1 1 5  Alexandra Palace Theatre, II 1 1 2 4  London Borough of Haringey  Hulme Playhouse, Manchester II 1 2 1 4  Theatre Royal, Manchester II 2 0 4                                                                                                                                                                                                                                                                                                                                                                                                                                                                                                                                                                                                                                                                                                                                                                                                                                                                                                                                                                                                                                                                                                                                                                                                                                                                                                                                                                                                                                                                                                                                                                                                                                                                                                                                                                                                                                                                             | 27  | Grand Theatre, Llandudno                    | *          | 1                | 3              | 1                  | 5             |
| Theatre Royal, Hyde, Cheshire  II 2 2 1 5  Derby Hippodrome  II 3 1 1 5  Alexandra Palace Theatre, II 1 1 2 4  London Borough of Haringey  Hulme Playhouse, Manchester  II 1 2 1 4  Theatre Royal, Manchester  II 2 2 0 4                                                                                                                                                                                                                                                                                                                                                                                                                                                                                                                                                                                                                                                                                                                                                                                                                                                                                                                                                                                                                                                                                                                                                                                                                                                                                                                                                                                                                                                                                                                                                                                                                                                                                                                                                                                                                                                                                                    | 28= | Doncaster Grand                             | II         | 2                | 2              | 1                  | 5             |
| Derby Hippodrome II 3 1 1 5  Alexandra Palace Theatre, II 1 1 2 4  London Borough of Haringey  Hulme Playhouse, Manchester II 1 2 1 4  Theatre Royal, Manchester II 2 0 4                                                                                                                                                                                                                                                                                                                                                                                                                                                                                                                                                                                                                                                                                                                                                                                                                                                                                                                                                                                                                                                                                                                                                                                                                                                                                                                                                                                                                                                                                                                                                                                                                                                                                                                                                                                                                                                                                                                                                    | 28= | Swansea Palace                              | II         | 2                | 2              | 1                  | 5             |
| Alexandra Palace Theatre, London Borough of Haringey  33 Hulme Playhouse, Manchester II 1 2 1 4  34 Theatre Royal, Manchester II 2 0 4                                                                                                                                                                                                                                                                                                                                                                                                                                                                                                                                                                                                                                                                                                                                                                                                                                                                                                                                                                                                                                                                                                                                                                                                                                                                                                                                                                                                                                                                                                                                                                                                                                                                                                                                                                                                                                                                                                                                                                                       | 28= | Theatre Royal, Hyde, Cheshire               | II         |                  | 2              | 1                  | 5             |
| London Borough of Haringey  33 Hulme Playhouse, Manchester II 1 2 1 4  34 Theatre Royal, Manchester II 2 2 0 4                                                                                                                                                                                                                                                                                                                                                                                                                                                                                                                                                                                                                                                                                                                                                                                                                                                                                                                                                                                                                                                                                                                                                                                                                                                                                                                                                                                                                                                                                                                                                                                                                                                                                                                                                                                                                                                                                                                                                                                                               | 31  | Derby Hippodrome                            | II         | 3                | 1              | 1                  | 5             |
| Theatre Royal, Manchester II 2 2 0 4                                                                                                                                                                                                                                                                                                                                                                                                                                                                                                                                                                                                                                                                                                                                                                                                                                                                                                                                                                                                                                                                                                                                                                                                                                                                                                                                                                                                                                                                                                                                                                                                                                                                                                                                                                                                                                                                                                                                                                                                                                                                                         | 32  | •                                           | II         | 1                | 1              | 2                  | 4             |
| · · · · · · · · · · · · · · · · · · ·                                                                                                                                                                                                                                                                                                                                                                                                                                                                                                                                                                                                                                                                                                                                                                                                                                                                                                                                                                                                                                                                                                                                                                                                                                                                                                                                                                                                                                                                                                                                                                                                                                                                                                                                                                                                                                                                                                                                                                                                                                                                                        | 33  | Hulme Playhouse, Manchester                 | II         | 1                | 2              | 1                  | 4             |
| 35 Wokington Opera House Not listed 3 1 0 4                                                                                                                                                                                                                                                                                                                                                                                                                                                                                                                                                                                                                                                                                                                                                                                                                                                                                                                                                                                                                                                                                                                                                                                                                                                                                                                                                                                                                                                                                                                                                                                                                                                                                                                                                                                                                                                                                                                                                                                                                                                                                  | 34  | Theatre Royal, Manchester                   | II         | 2                | 2              | 0                  | 4             |
|                                                                                                                                                                                                                                                                                                                                                                                                                                                                                                                                                                                                                                                                                                                                                                                                                                                                                                                                                                                                                                                                                                                                                                                                                                                                                                                                                                                                                                                                                                                                                                                                                                                                                                                                                                                                                                                                                                                                                                                                                                                                                                                              | 35  | Wokington Opera House                       | Not listed | 3                | 1              | 0                  | 4             |